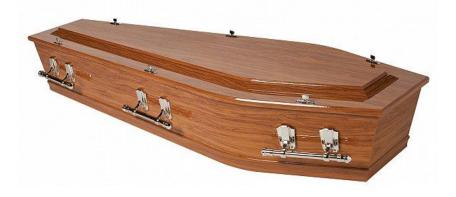

# **ROSEWOOD CASKET RANGE**

Richmond (High Gloss Finish) \$850

Status (Raised Lid) \$1,500

Status (Clear-View) \$1,900

Rutherford (Panelled Sides) \$1,900

# **ROSEWOOD CASKET RANGE**

Rutland (Split Lid) \$2,350

Statesman (Corner Posts) \$3,200

| Professional Fees | \$1200 |
|-------------------|--------|
| Embalming         | \$800  |
| In Our Care       | \$50   |
| Transfer          | \$600  |
| Hearse Hire       | \$300  |
| Grave Marker      | \$150  |
| Death Certificate | \$50   |
|                   |        |