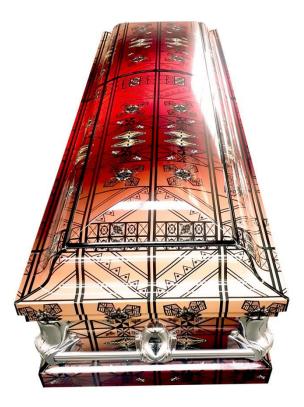

# RICHMOND PAINTED

Two Tone Blue (Rope Handles) \$1,900

> Richmond Red \$1,900

Richmond Yellow \$1,900

Richmond Black \$1,900

## **STATUS PAINTED**

(4 DAYS ADVANCE)

Metallic Blue \$2,400

Metallic Gold \$2,400

Metallic Green \$2,400

Metallic Pewter \$2,400

# **STATUS PAINTED**

(4 DAYS ADVANCE)

Status Silver \$2,400

Status Purple \$2,400

Western Blue \$2,400

Status Black \$2,400