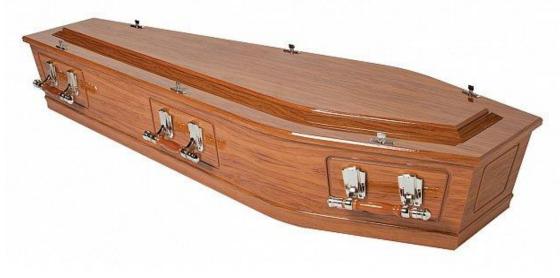

# **AMERICAN CASKET RANGE**

Batesville Spectra \$5,500

Batesville Gold Cross \$7,400

Batesville Libra \$5,900

# **AMERICAN CASKET RANGE**

### Batesville Onyx \$7,800

Batesville Hartfield \$8,500

| Professional Fees | \$1200 |
|-------------------|--------|
| Embalming         | \$800  |
| In Our Care       | \$50   |
| Transfer          | \$600  |
| Hearse Hire       | \$300  |
| Grave Marker      | \$150  |
| Death Certificate | \$50   |