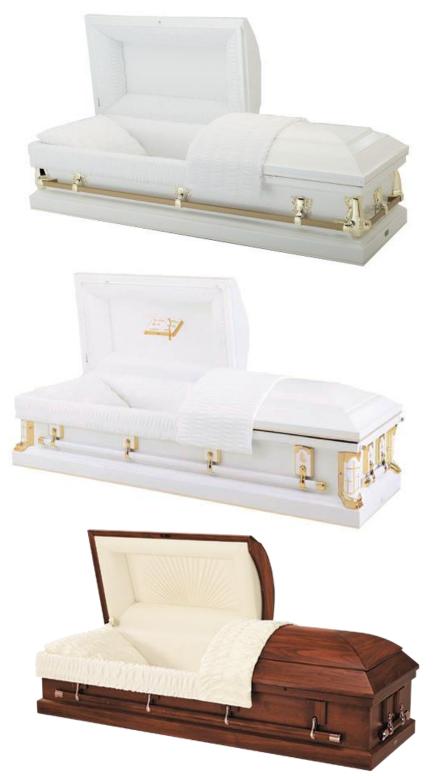

# WHITE CASKET RANGE

\$1,600

Richmond (Split Lid) \$1,850

**Richmond (High Gloss** 

Finish)

Status (Raised Lid) \$1,950

Status (Clear-View) \$2,350

# WHITE CASKET RANGE

Rutherford (Panelled Sides) **\$2,300** 

Rutland (Split Lid) \$2,850

Regency (Routered Panels) \$4,100

| Professional Fees | \$1200 |
|-------------------|--------|
| Embalming         | \$800  |
| In Our Care       | \$50   |
| Transfer          | \$600  |
| Hearse Hire       | \$300  |
| Grave Marker      | \$150  |
| Death Certificate | \$50   |