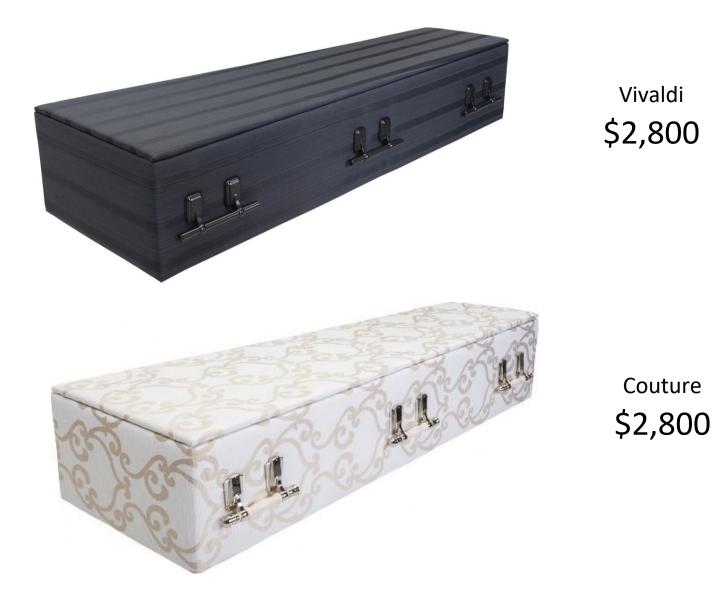

# WHITE CASKET RANGE

\$1,600

Richmond (Split Lid) \$1,850

**Richmond (High Gloss** 

Finish)

Status (Raised Lid) \$1,950

Status (Clear-View) \$2,350