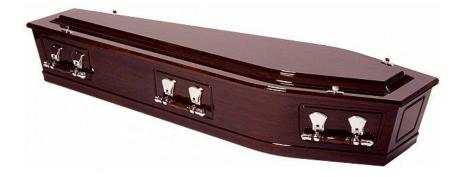

# **ROSEWOOD CASKET RANGE**

Richmond (High Gloss Finish) \$850

Status (Raised Lid) \$1,500

Status (Clear-View) \$1,900

Rutherford (Panelled Sides) \$1,900

# **ROSEWOOD CASKET RANGE**

Rutland (Split Lid) \$2,350

Statesman (Corner Posts) \$3,200

| Professional Fees | \$1200 |
|-------------------|--------|
| Embalming         | \$800  |
| In Our Care       | \$50   |
| Transfer          | \$600  |
| Hearse Hire       | \$300  |
| Grave Marker      | \$150  |
| Death Certificate | \$50   |
|                   |        |