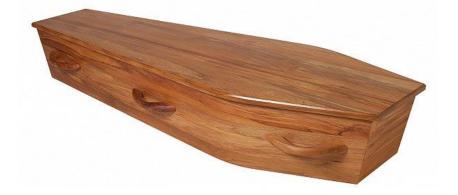

# **RIMU CASKET RANGE**

Grosvenor (Satin Finish) \$850

Richmond (High Gloss Finish) \$1,100

> Heritage (Natural Casket) \$1,500

Status (Raised Lid) \$1,500

# **RIMU CASKET RANGE**

### Rutherford (Panelled Sides) \$1,900 Also available in Mahogany

| Professional Fees | \$1200 |
|-------------------|--------|
| Embalming         | \$800  |
| In Our Care       | \$50   |
| Transfer          | \$600  |
| Hearse Hire       | \$300  |
| Grave Marker      | \$150  |
| Death Certificate | \$50   |