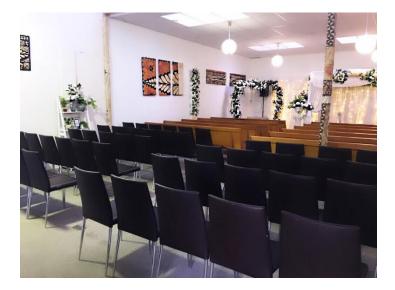

0 per Transfer

### Viewing

- booking of chapel or viewing room for the purpose of visiting loved one

\$100.00 per booking (duration of 2hrs)

### **Oversize Caskets**

- Standard size is (6/1 21x13)

\$100.00 Large (6/1 22x14) \$150.00 X-Large (6/1 24x16) \$200.00 2X-Large (6/1 26x18)

\$300.00 3X-Large (6/5 30x19)

### Other Charges/Public Holidays/Weekends/After Hours (5pm-9am)

Removals/Dressing/Burial\$100.00Post Mortem Embalming/Uniol Suit\$100.00Medical Certificate\$275.00

### **Overseas Repatriation**

| Transportation to Cargo        | \$150.00 |
|--------------------------------|----------|
| Auckland District Health Board | \$50.00  |
| Pallet for Casket              | \$300.00 |
| Customs Clearance              | \$100.00 |



## **OUR CHAPEL**



(Capacity = 180 people)