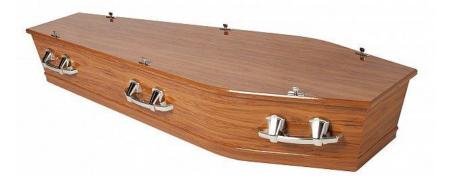

# MAHOGANY CASKET RANGE

Grosvenor (Satin Finish) \$850

Richmond (High Gloss Finish) \$1,100

Richmond (Split Lid) \$1,300 Also available in Rimu & Rosewood

Status (Raised Lid) \$1,500

## **MAHOGANY CASKET RANGE**

### Status (Clear-View) \$1,900 Also available in Rimu