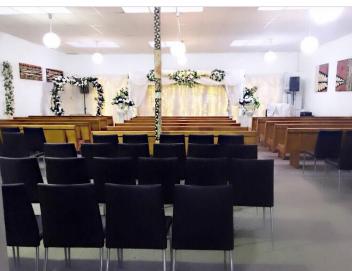

.00 per Transfer

### Viewing

- booking of chapel or viewing room for the purpose of visiting loved one

\$100.00 per booking (duration of 2hrs)

### **Oversize Caskets**

- Standard size is (6/1 21x13)

\$100.00 Large (6/1 22x14) \$150.00 X-Large (6/1 24x16) \$200.00 2X-Large (6/1 26x18)

\$300.00 3X-Large (6/5 30x19)

### Other Charges/Public Holidays/Weekends/After Hours (5pm-9am)

Removals/Dressing/Burial\$100.00Post Mortem Embalming/Uniol Suit\$100.00Medical Certificate\$275.00

### **Overseas Repatriation**

| Transportation to Cargo        | \$150.00 |
|--------------------------------|----------|
| Auckland District Health Board | \$50.00  |
| Pallet for Casket              | \$300.00 |
| Customs Clearance              | \$100.00 |



## **OUR CHAPEL**



(Capacity = 180 people)