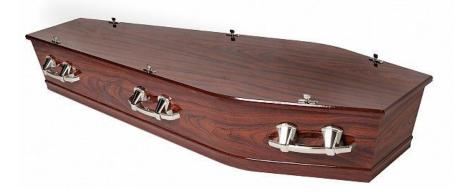

# MAHOGANY CASKET RANGE

Grosvenor (Satin Finish) \$850

Richmond (High Gloss Finish) \$1,100

Richmond (Split Lid) \$1,300 Also available in Rimu & Rosewood

Status (Raised Lid) \$1,500

## **MAHOGANY CASKET RANGE**