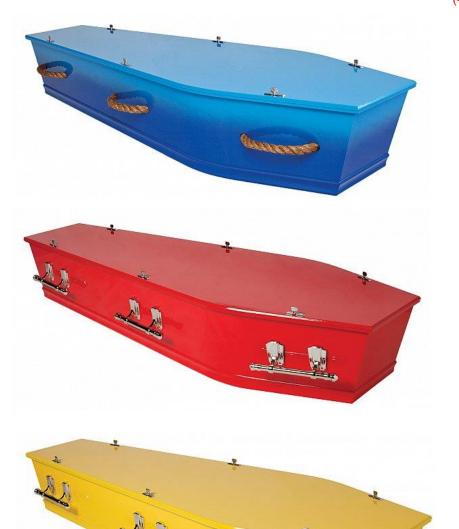

# RICHMOND PAINTED

Two Tone Blue (Rope Handles) \$1,900

> Richmond Red \$1,900

Richmond Yellow \$1,900

Richmond Black \$1,900