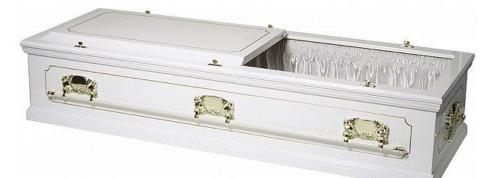

# WHITE CASKET RANGE

\$1,600

Richmond (Split Lid) \$1,850

**Richmond (High Gloss** 

Finish)

Status (Raised Lid) \$1,950

Status (Clear-View) \$2,350

# WHITE CASKET RANGE

Rutherford (Panelled Sides) **\$2,300** 

Rutland (Split Lid) \$2,850

Regency (Routered Panels) \$4,100

| Professional Fees | \$1200 |
|-------------------|--------|
| Embalming         | \$800  |
| In Our Care       | \$50   |
| Transfer          | \$600  |
| Hearse Hire       | \$300  |
| Grave Marker      | \$150  |
| Death Certificate | \$50   |