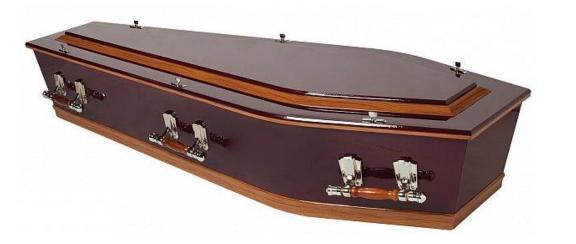

# **ROSEWOOD CASKET RANGE**

Richmond (High Gloss Finish) \$850

Status (Raised Lid) \$1,500

Status (Clear-View) \$1,900

Rutherford (Panelled Sides) \$1,900

# **ROSEWOOD CASKET RANGE**

Rutland (Split Lid) \$2,350

Statesman (Corner Posts) \$3,200

| Professional Fees | \$1200 |
|-------------------|--------|
| Embalming         | \$800  |
| In Our Care       | \$50   |
| Transfer          | \$600  |
| Hearse Hire       | \$300  |
| Grave Marker      | \$150  |
| Death Certificate | \$50   |
|                   |        |