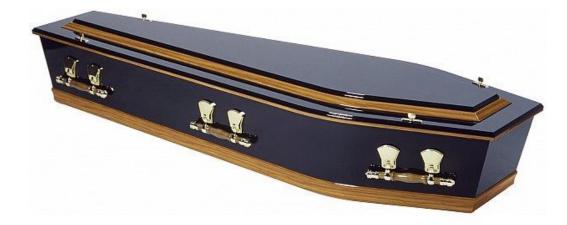

# **ROSEWOOD CASKET RANGE**

Richmond (High Gloss Finish) \$850

Status (Raised Lid) \$1,500

Status (Clear-View) \$1,900

Rutherford (Panelled Sides) \$1,900

# **ROSEWOOD CASKET RANGE**

Rutland (Split Lid) \$2,350

Statesman (Corner Posts) \$3,200

| Professional Fees | \$1200 |
|-------------------|--------|
| Embalming         | \$800  |
| In Our Care       | \$50   |
| Transfer          | \$600  |
| Hearse Hire       | \$300  |
| Grave Marker      | \$150  |
| Death Certificate | \$50   |
|                   |        |