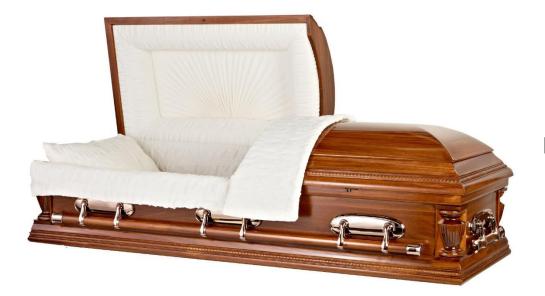

# MAHOGANY CASKET RANGE

Grosvenor (Satin Finish) \$850

Richmond (High Gloss Finish) \$1,100

Richmond (Split Lid) \$1,300 Also available in Rimu & Rosewood

Status (Raised Lid) \$1,500

## **MAHOGANY CASKET RANGE**

### Status (Clear-View) \$1,900 Also available in Rimu