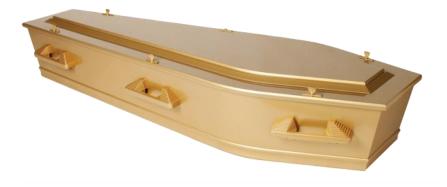

## **NATURAL CASKETS RANGE**

Jewish Pine \$1,400

Heritage Rimu \$1,800

Western Solid Wood \$2,500

Western Raised Lid \$2,700