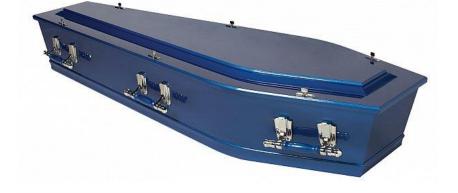

## **STATUS PAINTED**

(4 DAYS ADVANCE)

Metallic Blue \$2,400

Metallic Gold \$2,400

Metallic Green \$2,400

Metallic Pewter \$2,400

# **STATUS PAINTED**

(4 DAYS ADVANCE)

Status Silver \$2,400

Status Purple \$2,400

Western Blue \$2,400

Status Black \$2,400