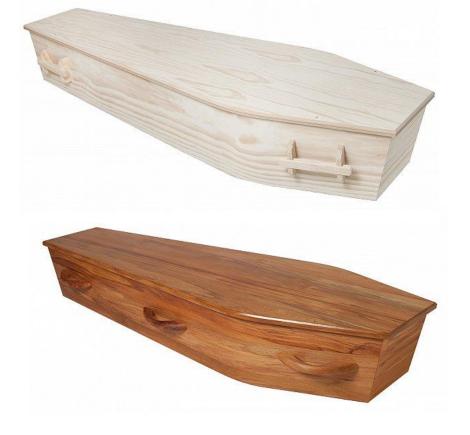

# **RIMU CASKET RANGE**

Grosvenor (Satin Finish) \$850

Richmond (High Gloss Finish) \$1,100

> Heritage (Natural Casket) \$1,500

Status (Raised Lid) \$1,500

# **RIMU CASKET RANGE**

## **NATURAL CASKETS RANGE**

Jewish Pine \$1,400

Heritage Rimu \$1,800

Western Solid Wood \$2,500

Western Raised Lid \$2,700