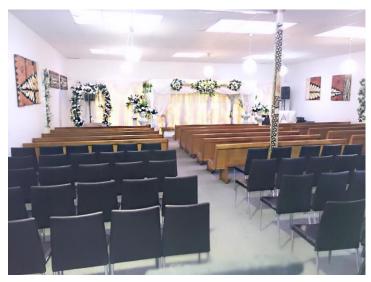

one place to another

\$150.00 per Transfer

### Viewing

- booking of chapel or viewing room for the purpose of visiting loved one

\$100.00 per booking (duration of 2hrs)

### **Oversize Caskets**

- Standard size is (6/1 21x13)

\$100.00 Large (6/1 22x14) \$150.00 X-Large (6/1 24x16) \$200.00 2X-Large (6/1 26x18)

\$300.00 3X-Large (6/5 30x19)

### Other Charges/Public Holidays/Weekends/After Hours (5pm-9am)

Removals/Dressing/Burial\$100.00Post Mortem Embalming/Uniol Suit\$100.00Medical Certificate\$275.00

### **Overseas Repatriation**

| Transportation to Cargo        | \$150.00 |
|--------------------------------|----------|
| Auckland District Health Board | \$50.00  |
| Pallet for Casket              | \$300.00 |
| Customs Clearance              | \$100.00 |



## **OUR CHAPEL**



(Capacity = 180 people)