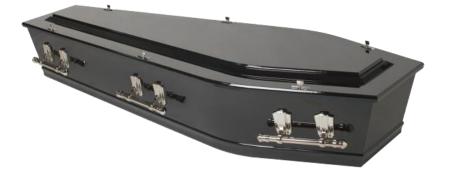

# MAHOGANY CASKET RANGE

Grosvenor (Satin Finish) \$850

Richmond (High Gloss Finish) \$1,100

Richmond (Split Lid) \$1,300 Also available in Rimu & Rosewood

Status (Raised Lid) \$1,500

## **MAHOGANY CASKET RANGE**

### Status (Clear-View) \$1,900 Also available in Rimu