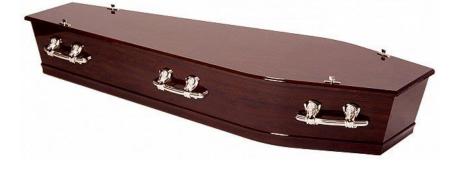

# **ROSEWOOD CASKET RANGE**

Richmond (High Gloss Finish) \$850

Status (Raised Lid) \$1,500

Status (Clear-View) \$1,900

Rutherford (Panelled Sides) \$1,900

# **ROSEWOOD CASKET RANGE**

Rutland (Split Lid) \$2,350

Statesman (Corner Posts) \$3,200

| Professional Fees | \$1200 |
|-------------------|--------|
| Embalming         | \$800  |
| In Our Care       | \$50   |
| Transfer          | \$600  |
| Hearse Hire       | \$300  |
| Grave Marker      | \$150  |
| Death Certificate | \$50   |
|                   |        |