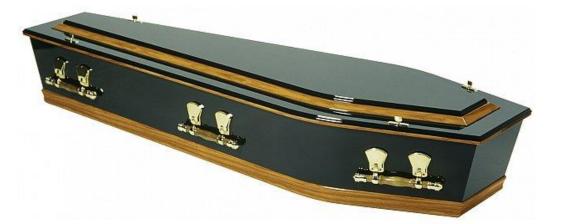

# **ROSEWOOD CASKET RANGE**

Richmond (High Gloss Finish) \$850

Status (Raised Lid) \$1,500

Status (Clear-View) \$1,900

Rutherford (Panelled Sides) \$1,900

# **ROSEWOOD CASKET RANGE**

Rutland (Split Lid) \$2,350

Statesman (Corner Posts) \$3,200

| Professional Fees | \$1200 |
|-------------------|--------|
| Embalming         | \$800  |
| In Our Care       | \$50   |
| Transfer          | \$600  |
| Hearse Hire       | \$300  |
| Grave Marker      | \$150  |
| Death Certificate | \$50   |
|                   |        |