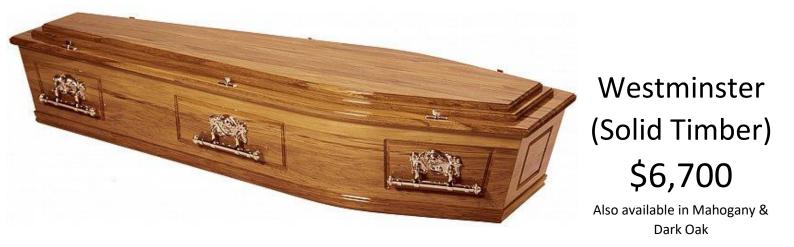

## Kingswood (Solid Timber) \$9,500

Also available in Rimu & Oak

| Professional Fees | \$1200 |
|-------------------|--------|
| Embalming         | \$800  |
| In Our Care       | \$50   |
| Transfer          | \$600  |
| Hearse Hire       | \$300  |
| Grave Marker      | \$150  |
| Death Certificate | \$50   |