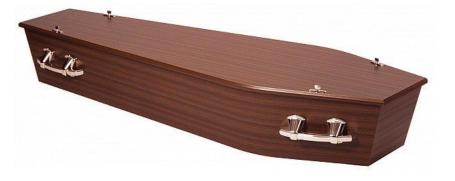

# MAHOGANY CASKET RANGE

Grosvenor (Satin Finish) \$850

Richmond (High Gloss Finish) \$1,100

Richmond (Split Lid) \$1,300 Also available in Rimu & Rosewood

Status (Raised Lid) \$1,500

## **MAHOGANY CASKET RANGE**