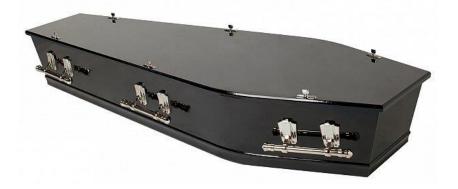

# RICHMOND PAINTED

Two Tone Blue (Rope Handles) \$1,900

> Richmond Red \$1,900

Richmond Yellow \$1,900

Richmond Black \$1,900