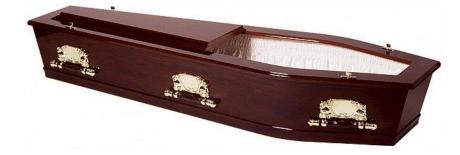

# **ROSEWOOD CASKET RANGE**

Richmond (High Gloss Finish) \$850

Status (Raised Lid) \$1,500

Status (Clear-View) \$1,900

Rutherford (Panelled Sides) \$1,900

# **ROSEWOOD CASKET RANGE**

Rutland (Split Lid) \$2,350

Statesman (Corner Posts) \$3,200

| Professional Fees | \$1200 |
|-------------------|--------|
| Embalming         | \$800  |
| In Our Care       | \$50   |
| Transfer          | \$600  |
| Hearse Hire       | \$300  |
| Grave Marker      | \$150  |
| Death Certificate | \$50   |
|                   |        |